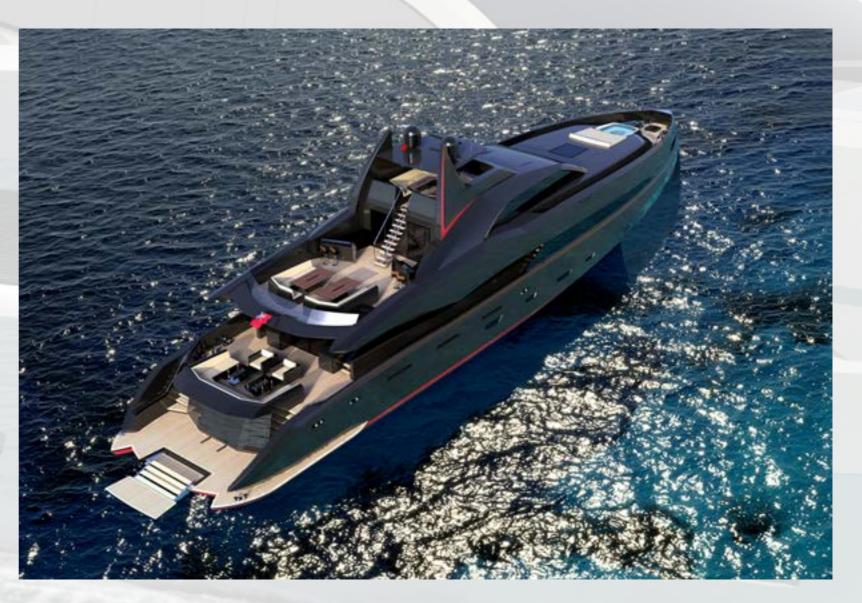

### PROJECT GOTHAM

True to the founding ideology of ICON Yachts the Gotham project evolved from a unique and striking design concept perceived by the talented hands of Ivan Erdevicki and a group of people recognizing the potential of this project.

Optimized for comfort and efficiency the Iconic 45m platform is there to ensure a WOW experience and memorable moments with family and friends.

This project has been developed with Harry Bristow-Holmes of Bristow Holmes Brokerage.

### STRIKINGLY UNIQUE

The pure and striking lines create a natural and dynamic balance on the water, the element for which she was created.

Clever configurations and adaptability of the spaces boast an array of outdoor life style and entertainment normally only seen on 50m plus yachts.

### INTERIOR ARRANGEMENTS

The Gotham Project not only boasts the most exciting and striking exterior lines of any vessel in her class but features an interior arrangement tailored to each of our client's individual requirements.