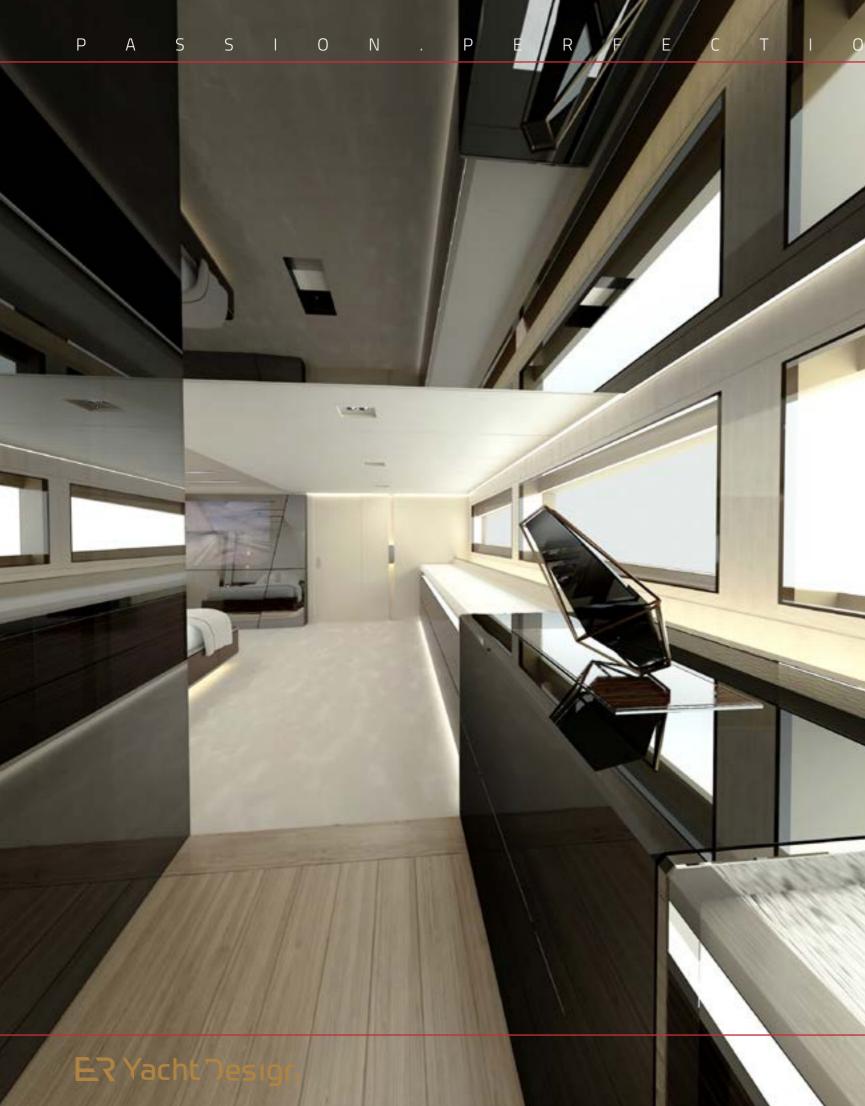

### INTERIOR ARRANGEMENTS

The Gotham Project not only boasts the most exciting and striking exterior lines of any vessel in her class but features an interior arrangement tailored to each of our client's individual requirements.

Our standard configuration revolves around a five cabin layout with the addition of side loading tender bay, capacious full beam owner's cabin and an equally impressive saloon and dining configuration.