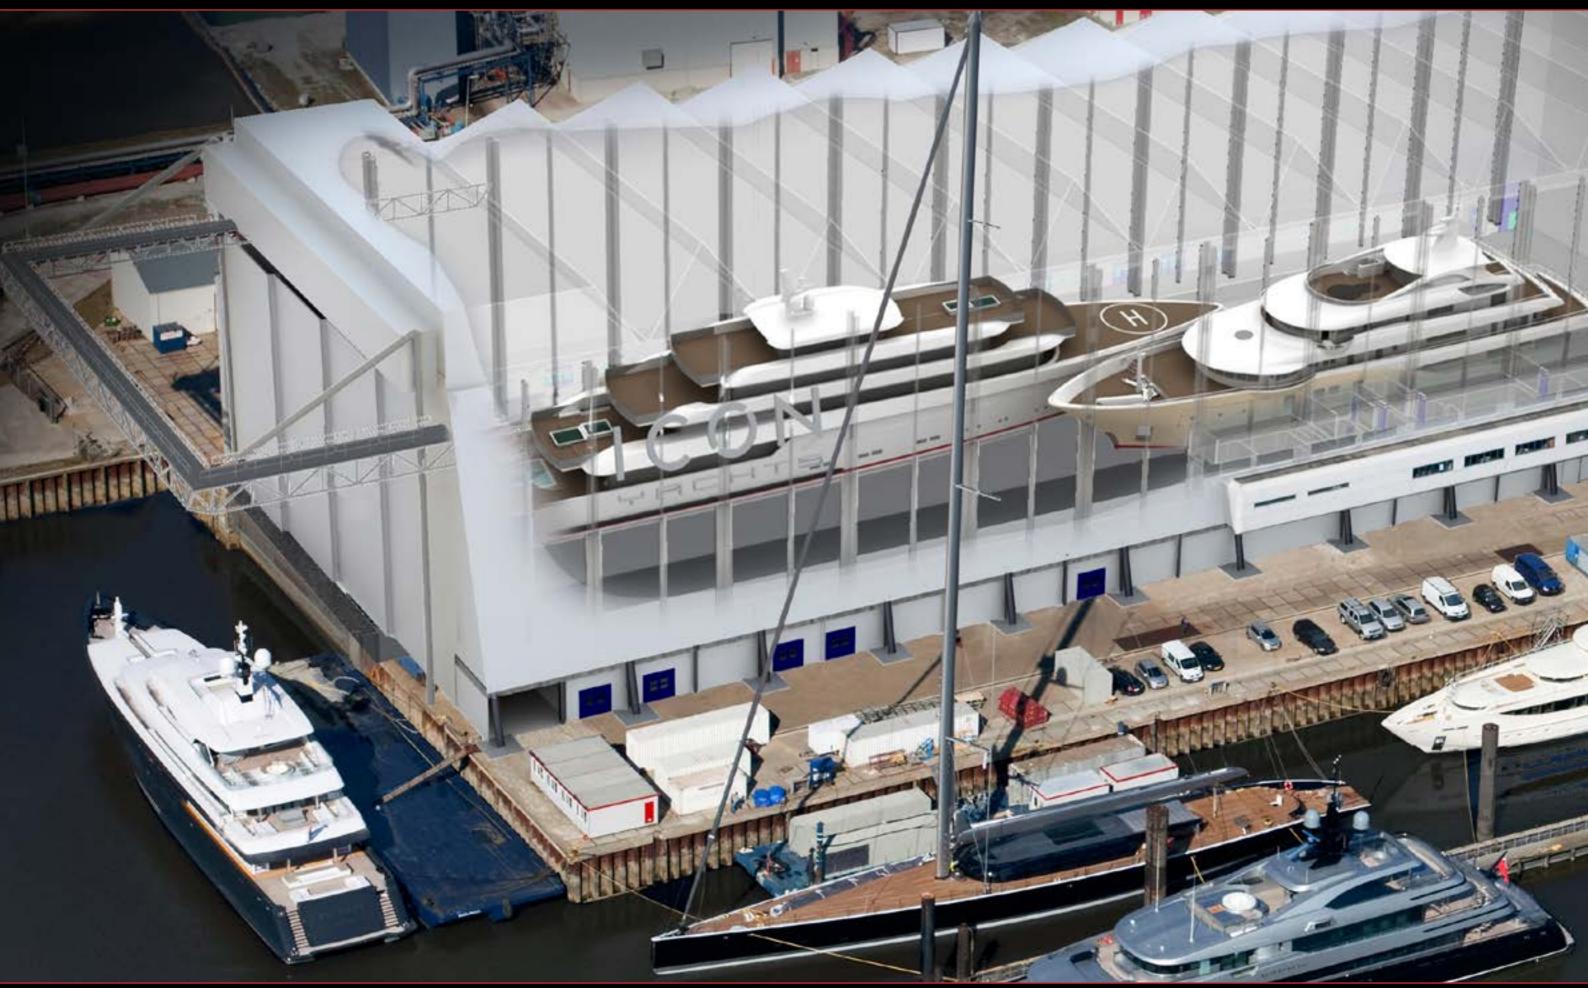

### INTRODUCTION

With ICON it is possible to have a unique custom superyacht designed and built to your specifications and our exact standards in short delivery times. Our covered drydock is currently at 154 meters and with the possibility to extend to 190 meters.

### THE ICONIC WAY

ICON Yachts pioneered the systematic modular engineering and construction of Super yachts in the Netherlands.

The subsequent definition of an optimized platform that is as technically advanced as possible using only proven and the best equipment available the shipyard quickly gained a status for building very well engineered yachts to the best of Dutch yacht building standards.